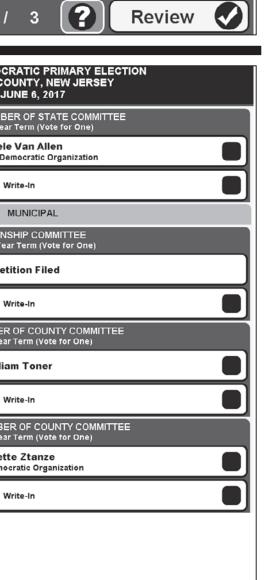

### OFFICIAL PRIMARY ELECTION SANDLE COPY OF THE OFFICIAL PRIMARY ELECTION

|     | OFFICIAL REPUBLICAN PRIMARY ELECTION<br>SUSSEX COUNTY, NEW JERSEY<br>JUNE 6, 2017           | OFFICIAL REPUBLICAN PRIMARY ELECTION<br>SUSSEX COUNTY, NEW JERSEY<br>JUNE 6, 2017 | OFFICIAL REPU<br>SUSSEX C |
|-----|---------------------------------------------------------------------------------------------|-----------------------------------------------------------------------------------|---------------------------|
|     | STATE                                                                                       | GENERAL ASSEMBLY<br>Two-Year Term (Vote for Two)                                  | FEMALE MEM                |
| 7   | GOVERNOR<br>Four-Year Term (Vote for One)                                                   | Nathan Orr<br>Fresh Start for 24                                                  | Jill<br>Sussex County C   |
|     | Steven Rogers<br>Renew & Restore New Jersey                                                 | David Atwood<br>Fresh Start for 24                                                |                           |
|     | Hirsh Singh<br>New Jersey Regular Republican                                                | F. Parker Space<br>Sussex County Conservative Republican                          |                           |
| i L | Kim Guadagno<br>Regular Republican Organization                                             | Harold J. Wirths<br>Sussex County Conservative Republican                         | BOI<br>Three-Y            |
|     | Jack Ciattarelli<br>Sussex County Conservative Republicans                                  | Write-In                                                                          | Steph                     |
|     | Joseph R. Rullo<br>Drain The Swamp In Trenton                                               | Write-In                                                                          | Thoma                     |
|     | Write-In                                                                                    | COUNTY                                                                            |                           |
|     | SENATE<br>Four-Year Term (Vote for One)                                                     | FREEHOLDER<br>Three-Year Term (Vote for One)                                      |                           |
|     | Steven V. Oroho<br>Sussex County Conservative Republican                                    | Herbert Yardley Sussex County Republican for Conservative Values                  |                           |
|     | William J. Hayden<br>Remember The Gas Tax                                                   | Ailish Hambel<br>Sussex County Republican                                         |                           |
|     | Write-In                                                                                    | Write-In                                                                          |                           |
| ш   |                                                                                             | MALE MEMBER OF STATE COMMITTEE<br>Four-Year Term (Vote for One)                   |                           |
|     |                                                                                             | F. Parker Space<br>Sussex County Conservative Republican                          |                           |
|     |                                                                                             | Write-In                                                                          |                           |
|     |                                                                                             |                                                                                   |                           |
|     | 1 / 3 🕜 Next 🕻                                                                              | Back 2 / 3 Next O                                                                 | Back 3                    |
|     | OFFICIAL DEMOCRATIC PRIMARY ELECTION<br>SUSSEX COUNTY, NEW JERSEY<br>JUNE 6, 2017           | OFFICIAL DEMOCRATIC PRIMARY ELECTION<br>SUSSEX COUNTY, NEW JERSEY<br>JUNE 6, 2017 | OFFICIAL DEMO<br>SUSSEX C |
|     | STATE                                                                                       | GENERAL ASSEMBLY<br>Two-Year Term (Vote for Two)                                  | FEMALE MEM<br>Four-Ye     |
|     | GOVERNOR<br>Four-Year Term (Vote for One)                                                   | Kate Matteson<br>Sussex County Democratic Organization                            | Miche<br>Sussex County I  |
|     | Jim Johnson<br>The Progressive Leader For All Families                                      | Gina Trish<br>Sussex County Democratic Organization                               |                           |
|     | John S. Wisniewski<br>Main Street, Not Wall Street                                          | Michael Thomas Pirog<br>Take Back Our Politics                                    |                           |
|     | Raymond J. Lesniak<br>Democrat For Governor                                                 | Write-In                                                                          | BO<br>Three-Y             |
|     | William Brennan<br>Progress With Integrity                                                  | Write-In                                                                          | Antho<br>Sussex County I  |
|     | Philip Murphy<br>Sussex County Democratic Organization                                      | COUNTY                                                                            | Micha                     |
|     | Mark Zinna<br>Let's Rebuild New Jersey Together                                             | FREEHOLDER<br>Three-Year Term (Vote for One)                                      |                           |
|     | Write-In                                                                                    | Daniel Perez<br>Sussex County Democratic Organization                             |                           |
|     | SENATE                                                                                      | Write-In                                                                          | MALE MEMBE<br>Two-Ye      |
|     | Four-Year Term (Vote for One)<br>Jennifer Hamilton<br>Sussex County Democratic Organization | MALE MEMBER OF STATE COMMITTEE<br>Four-Year Term (Vote for One)                   | No Pe                     |
| Σ   | Write-In                                                                                    | Benjamin A. Silva<br>Sussex County Democratic Organization                        |                           |
|     |                                                                                             | William L. Bolella<br>Progressive Democrat                                        | FEMALE MEMB               |
| Ш   |                                                                                             | Write-In                                                                          | No Pe                     |
|     |                                                                                             |                                                                                   |                           |
|     |                                                                                             |                                                                                   | <b></b>                   |
|     | 1 / 3 🕜 Next 🕻                                                                              | Back 2 / 3 Next O                                                                 | Back 3                    |

### E' FFICIA S Ρ R R Ε C THIS BALLOT CANNOT BE VOTED. IT IS A SAMPLE COPY OF THE OFFICIAL PRIMARY ELECTION BALLOT USED ON ELECTION DAY.

|            | OFFICIAL REPUBLICAN PRIMARY ELECTION<br>SUSSEX COUNTY, NEW JERSEY<br>JUNE 6, 2017 | OFFICIAL REPUBLICAN PRIMARY ELECTION<br>SUSSEX COUNTY, NEW JERSEY<br>JUNE 6, 2017 | OFFICIAL REPUI<br>SUSSEX C |
|------------|-----------------------------------------------------------------------------------|-----------------------------------------------------------------------------------|----------------------------|
|            | STATE                                                                             | GENERAL ASSEMBLY<br>Two-Year Term (Vote for Two)                                  | FEMALE MEMI<br>Four-Ye     |
| 7          | GOVERNOR<br>Four-Year Term (Vote for One)                                         | Nathan Orr<br>Fresh Start for 24                                                  | Jill<br>Sussex County C    |
|            | Steven Rogers<br>Renew & Restore New Jersey                                       | David Atwood<br>Fresh Start for 24                                                |                            |
| < ∟        | Hirsh Singh<br>New Jersey Regular Republican                                      | F. Parker Space<br>Sussex County Conservative Republican                          |                            |
| <b>N</b> L | Kim Guadagno<br>Regular Republican Organization                                   | Harold J. Wirths<br>Sussex County Conservative Republican                         | BOI<br>Three-Y             |
|            | Jack Ciattarelli<br>Sussex County Conservative Republicans                        | Write-In                                                                          | Steph                      |
|            | Joseph R. Rullo<br>Drain The Swamp In Trenton                                     | Write-In                                                                          | Thoma                      |
|            | Write-In                                                                          | COUNTY                                                                            |                            |
|            | SENATE<br>Four-Year Term (Vote for One)                                           | FREEHOLDER<br>Three-Year Term (Vote for One)                                      |                            |
|            | Steven V. Oroho<br>Sussex County Conservative Republican                          | Herbert Yardley Sussex County Republican for Conservative Values                  |                            |
|            | William J. Hayden<br>Remember The Gas Tax                                         | Ailish Hambel<br>Sussex County Republican                                         |                            |
|            | Write-In                                                                          | Write-In                                                                          |                            |
| Ш          |                                                                                   | MALE MEMBER OF STATE COMMITTEE<br>Four-Year Term (Vote for One)                   |                            |
|            |                                                                                   | F. Parker Space<br>Sussex County Conservative Republican                          |                            |
|            |                                                                                   | Write-In                                                                          |                            |
|            |                                                                                   |                                                                                   |                            |
|            | 1 / 3 🕜 Next (                                                                    | Back 2 / 3 Next O                                                                 | Back 3                     |
|            | OFFICIAL DEMOCRATIC PRIMARY ELECTION<br>SUSSEX COUNTY, NEW JERSEY<br>JUNE 6, 2017 | OFFICIAL DEMOCRATIC PRIMARY ELECTION<br>SUSSEX COUNTY, NEW JERSEY<br>JUNE 6, 2017 | OFFICIAL DEMO<br>SUSSEX C  |
|            | STATE                                                                             | GENERAL ASSEMBLY<br>Two-Year Term (Vote for Two)                                  | FEMALE MEMI<br>Four-Ye     |
|            | GOVERNOR<br>Four-Year Term (Vote for One)                                         | Kate Matteson<br>Sussex County Democratic Organization                            | Miche<br>Sussex County I   |
|            | Jim Johnson<br>The Progressive Leader For All Families                            | Gina Trish<br>Sussex County Democratic Organization                               |                            |
|            | John S. Wisniewski<br>Main Street, Not Wall Street                                | Michael Thomas Pirog<br>Take Back Our Politics                                    |                            |
|            | Raymond J. Lesniak<br>Democrat For Governor                                       | Write-In                                                                          | BOI<br>Three-Y             |
|            | William Brennan<br>Progress With Integrity                                        | Write-In                                                                          | Antho<br>Sussex County I   |
|            | Philip Murphy<br>Sussex County Democratic Organization                            | COUNTY                                                                            | Micha                      |
|            | Mark Zinna<br>Let's Rebuild New Jersey Together                                   | FREEHOLDER<br>Three-Year Term (Vote for One)                                      |                            |
|            | Write-In                                                                          | Daniel Perez<br>Sussex County Democratic Organization                             |                            |
|            | SENATE<br>Four-Year Term (Vote for One)                                           | Write-In                                                                          | MALE MEMBE<br>Two-Ye       |
|            | Jennifer Hamilton<br>Sussex County Democratic Organization                        | MALE MEMBER OF STATE COMMITTEE<br>Four-Year Term (Vote for One)                   | No Pe                      |
| $\geq$     | Write-In                                                                          | Benjamin A. Silva<br>Sussex County Democratic Organization                        |                            |
| ш          |                                                                                   | William L. Bolella<br>Progressive Democrat                                        | FEMALE MEMB<br>Two-Ye      |
|            |                                                                                   | Write-In                                                                          | Ruth                       |
|            |                                                                                   |                                                                                   |                            |
|            |                                                                                   |                                                                                   |                            |
|            | 1 / 3 🕜 Next (                                                                    | Back 2 / 3 Next O                                                                 | Back 3                     |