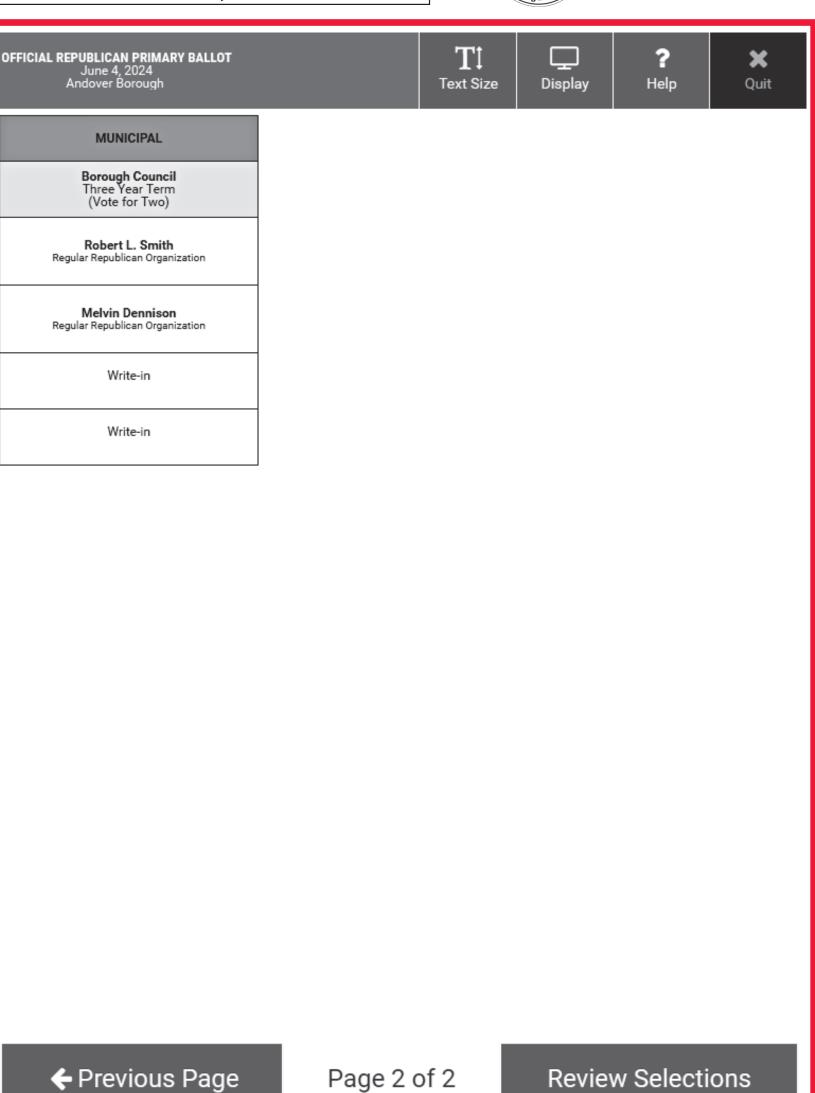

| <b>OFFICIAL REPUBLICAN PRIMARY BALLOT</b> June 4, 2024 Andover Borough                                                                                                                                                                                                                                                                                                                                                                                                                                                                                                                               |                                                                                       | <b>T</b> ↓<br>Text Size | <br>Display                                                  | <b>?</b><br>Help     | <b>X</b><br>Quit |
|------------------------------------------------------------------------------------------------------------------------------------------------------------------------------------------------------------------------------------------------------------------------------------------------------------------------------------------------------------------------------------------------------------------------------------------------------------------------------------------------------------------------------------------------------------------------------------------------------|---------------------------------------------------------------------------------------|-------------------------|--------------------------------------------------------------|----------------------|------------------|
| FEDERAL                                                                                                                                                                                                                                                                                                                                                                                                                                                                                                                                                                                              | U.S. Senate<br>Six Year Term<br>(Vote for One)                                        |                         | COUNTY                                                       |                      |                  |
| President/Delegates<br>(Vote for One)                                                                                                                                                                                                                                                                                                                                                                                                                                                                                                                                                                | Curtis Bashaw<br>Regular Conservative Republican                                      |                         | County Commissioner<br>Three Year Term<br>(Vote for Two)     |                      |                  |
| Donald J. Trump Sussex Hometown Republican Team Delegates-At-Large: Jeff Van Drew, Allison Murphy, Ron Filan, Michael Donohue, George Gilmore, Don Purdy, Michael Testa Jr., Darlene Shotmeyer, Doug Steinhardt, Michael Crispi Alternate Delegates-At-Large: Brian E. Rumpf, Jessica Rohr, Tia Steinhardt, Jack Zisa, Laura Ali, Paul Kanitra, Rob Arace, Frank Sadeghi, Theresa Velardi, Melanie Collette District Delegates (7th Cong. District): Jeffrey Kuhl, Conor Sweeney, Matthew Murello Alternate District Delegates (7th Cong. District): Eugene Wronko, Guy Piserchia, Michael Stanzilis | Albert Harshaw<br>For The People                                                      |                         | Earl W. Schick III Sussex County Hometown Conservative Team  |                      |                  |
|                                                                                                                                                                                                                                                                                                                                                                                                                                                                                                                                                                                                      | <b>Justin Murphy</b><br>American Conservative Republican                              |                         | Christopher Carney<br>Sussex Hometown Republican Team        |                      |                  |
|                                                                                                                                                                                                                                                                                                                                                                                                                                                                                                                                                                                                      | Christine Serrano Glassner<br>Sussex Hometown Republican Team                         |                         | Alan Henderson<br>Sussex Hometown Republican Team            |                      |                  |
|                                                                                                                                                                                                                                                                                                                                                                                                                                                                                                                                                                                                      | Write-in                                                                              |                         | Robert D. Kovic Real Conservative Team for Sussex County     |                      |                  |
|                                                                                                                                                                                                                                                                                                                                                                                                                                                                                                                                                                                                      | U.S. House of Representatives 7th Congressional District Two Year Term (Vote for One) |                         | Harvey S. Roseff<br>Real Conservative Team for Sussex County |                      |                  |
|                                                                                                                                                                                                                                                                                                                                                                                                                                                                                                                                                                                                      | Thomas H. Kean Jr.<br>Sussex Hometown Republican Team                                 |                         | Write-in                                                     |                      |                  |
| Write-In for President                                                                                                                                                                                                                                                                                                                                                                                                                                                                                                                                                                               | Roger Bacon<br>Patriotic Veteran, Drain DC Swamp Now!                                 |                         | Write-in                                                     |                      |                  |
|                                                                                                                                                                                                                                                                                                                                                                                                                                                                                                                                                                                                      | Write-in                                                                              |                         |                                                              |                      |                  |
|                                                                                                                                                                                                                                                                                                                                                                                                                                                                                                                                                                                                      |                                                                                       |                         |                                                              |                      |                  |
|                                                                                                                                                                                                                                                                                                                                                                                                                                                                                                                                                                                                      | Page 1 o                                                                              | f 2                     | Ne                                                           | xt Page <del>-</del> | •                |