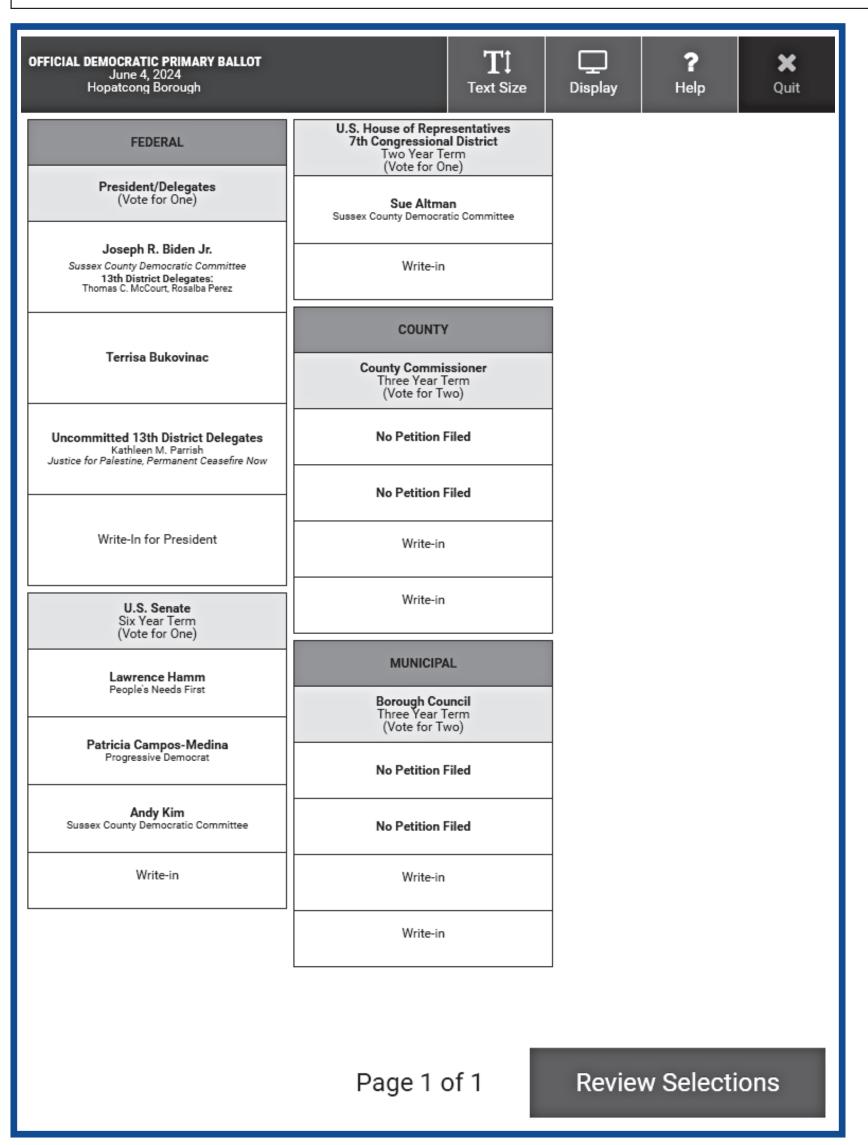

## OFFICIAL PRIMARY ELECTION SAMPLE BALLOT

THIS BALLOT CANNOT BE VOTED. IT IS A SAMPLE COPY OF THE OFFICIAL PRIMARY ELECTION BALLOT USED ON ELECTION DAY.

| OFFICIAL REPUBLICAN PRIMARY BALLOT<br>June 4, 2024<br>Hopatcong Borough                                                                                                                                                                                                                                                                                                                                                                                                                                                                                                                                |                                                                                       | T<br>Text Size                                   | <br>Display                                                 | <b>?</b><br>Help                                         | <b>X</b><br>Quit |  |
|--------------------------------------------------------------------------------------------------------------------------------------------------------------------------------------------------------------------------------------------------------------------------------------------------------------------------------------------------------------------------------------------------------------------------------------------------------------------------------------------------------------------------------------------------------------------------------------------------------|---------------------------------------------------------------------------------------|--------------------------------------------------|-------------------------------------------------------------|----------------------------------------------------------|------------------|--|
| FEDERAL                                                                                                                                                                                                                                                                                                                                                                                                                                                                                                                                                                                                | <b>U.S. Senate</b><br>Six Year Term<br>(Vote for One)                                 |                                                  | COUNTY                                                      |                                                          |                  |  |
| President/Delegates<br>(Vote for One)                                                                                                                                                                                                                                                                                                                                                                                                                                                                                                                                                                  |                                                                                       | Curtis Bashaw<br>Regular Conservative Republican |                                                             | County Commissioner<br>Three Year Term<br>(Vote for Two) |                  |  |
| Donald J. Trump Sussex Hometown Republican Team Delegates-At-Large:  Jeff Van Drew, Allison Murphy, Ron Filan, Michael Donohue, George Gilmore, Don Purdy, Michael Testa Jr., Darlene Shotmeyer, Doug Steinhardt, Michael Crispi Alternate Delegates-At-Large: Brian E. Rumpf, Jessica Rohr, Tia Steinhardt, Jack Zisa, Laura Ali, Paul Kanitra, Rob Arace, Frank Sadeghi, Theresa Velardi, Melanie Collette  District Delegates (7th Cong. District): Jeffrey Kuhl, Conor Sweeney, Matthew Murello Alternate District Delegates (7th Cong. District): Eugene Wronko, Guy Piserchia, Michael Stanzilis | <b>Albert Harshaw</b><br>For The People                                               |                                                  | Earl W. Schick III Sussex County Hometown Conservative Team |                                                          |                  |  |
|                                                                                                                                                                                                                                                                                                                                                                                                                                                                                                                                                                                                        | <b>Justin Murphy</b><br>American Conservative Republican                              |                                                  | Christopher Carney<br>Sussex Hometown Republican Team       |                                                          |                  |  |
|                                                                                                                                                                                                                                                                                                                                                                                                                                                                                                                                                                                                        | Christine Serrano Glassner<br>Sussex Hometown Republican Team                         |                                                  | Alan Henderson<br>Sussex Hometown Republican Team           |                                                          |                  |  |
|                                                                                                                                                                                                                                                                                                                                                                                                                                                                                                                                                                                                        | Write-in                                                                              |                                                  | Robert D. Kovic Real Conservative Team for Sussex County    |                                                          |                  |  |
|                                                                                                                                                                                                                                                                                                                                                                                                                                                                                                                                                                                                        | U.S. House of Representatives 7th Congressional District Two Year Term (Vote for One) |                                                  | Harvey S. Roseff Real Conservative Team for Sussex County   |                                                          |                  |  |
|                                                                                                                                                                                                                                                                                                                                                                                                                                                                                                                                                                                                        | Thomas H. Kean Jr.<br>Sussex Hometown Republican Team                                 |                                                  | Write-in                                                    |                                                          |                  |  |
| Write-In for President                                                                                                                                                                                                                                                                                                                                                                                                                                                                                                                                                                                 | Roger Bacon<br>Patriotic Veteran, Drain DC Swamp Now!                                 |                                                  | Write-in                                                    |                                                          |                  |  |
|                                                                                                                                                                                                                                                                                                                                                                                                                                                                                                                                                                                                        | Write-in                                                                              |                                                  |                                                             |                                                          |                  |  |
|                                                                                                                                                                                                                                                                                                                                                                                                                                                                                                                                                                                                        |                                                                                       |                                                  |                                                             |                                                          |                  |  |
|                                                                                                                                                                                                                                                                                                                                                                                                                                                                                                                                                                                                        | Page 1                                                                                | of 2                                             | Ne                                                          | xt Page <del>-</del>                                     |                  |  |