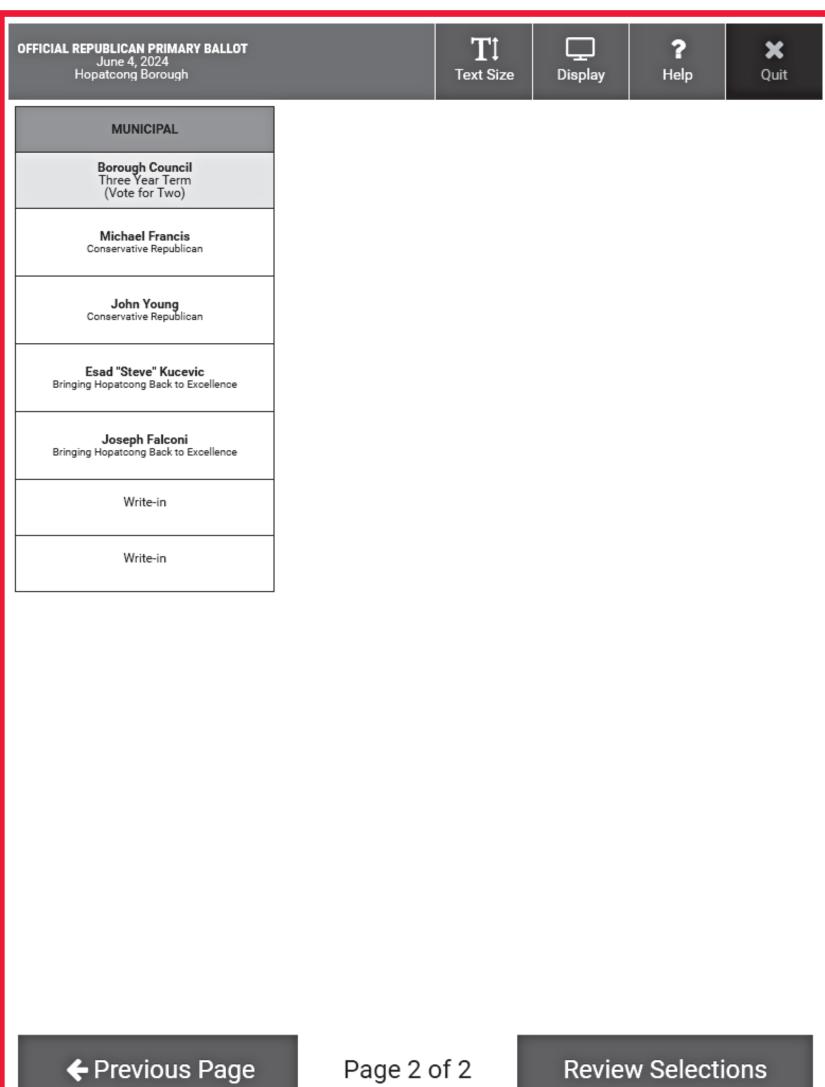

## OFFICIAL PRIMARY ELECTION SAMPLE BALLOT

THIS BALLOT CANNOT BE VOTED. IT IS A SAMPLE COPY OF THE OFFICIAL PRIMARY ELECTION BALLOT USED ON ELECTION DAY.

| OFFICIAL REPUBLICAN PRIMARY BALLOT<br>June 4, 2024<br>Hopatcong Borough                                                                                                                                                                                                                                                                                                                                                                                                                                                                                                                                |                                                                                       | T<br>Text Size                                   | <br>Display                                                 | <b>?</b><br>Help                                         | <b>X</b><br>Quit |  |
|--------------------------------------------------------------------------------------------------------------------------------------------------------------------------------------------------------------------------------------------------------------------------------------------------------------------------------------------------------------------------------------------------------------------------------------------------------------------------------------------------------------------------------------------------------------------------------------------------------|---------------------------------------------------------------------------------------|--------------------------------------------------|-------------------------------------------------------------|----------------------------------------------------------|------------------|--|
| FEDERAL                                                                                                                                                                                                                                                                                                                                                                                                                                                                                                                                                                                                | <b>U.S. Senate</b><br>Six Year Term<br>(Vote for One)                                 |                                                  | COUNTY                                                      |                                                          |                  |  |
| President/Delegates<br>(Vote for One)                                                                                                                                                                                                                                                                                                                                                                                                                                                                                                                                                                  |                                                                                       | Curtis Bashaw<br>Regular Conservative Republican |                                                             | County Commissioner<br>Three Year Term<br>(Vote for Two) |                  |  |
| Donald J. Trump Sussex Hometown Republican Team Delegates-At-Large:  Jeff Van Drew, Allison Murphy, Ron Filan, Michael Donohue, George Gilmore, Don Purdy, Michael Testa Jr., Darlene Shotmeyer, Doug Steinhardt, Michael Crispi Alternate Delegates-At-Large: Brian E. Rumpf, Jessica Rohr, Tia Steinhardt, Jack Zisa, Laura Ali, Paul Kanitra, Rob Arace, Frank Sadeghi, Theresa Velardi, Melanie Collette  District Delegates (7th Cong. District): Jeffrey Kuhl, Conor Sweeney, Matthew Murello Alternate District Delegates (7th Cong. District): Eugene Wronko, Guy Piserchia, Michael Stanzilis | <b>Albert Harshaw</b><br>For The People                                               |                                                  | Earl W. Schick III Sussex County Hometown Conservative Team |                                                          |                  |  |
|                                                                                                                                                                                                                                                                                                                                                                                                                                                                                                                                                                                                        | <b>Justin Murphy</b><br>American Conservative Republican                              |                                                  | Christopher Carney<br>Sussex Hometown Republican Team       |                                                          |                  |  |
|                                                                                                                                                                                                                                                                                                                                                                                                                                                                                                                                                                                                        | Christine Serrano Glassner<br>Sussex Hometown Republican Team                         |                                                  | Alan Henderson<br>Sussex Hometown Republican Team           |                                                          |                  |  |
|                                                                                                                                                                                                                                                                                                                                                                                                                                                                                                                                                                                                        | Write-in                                                                              |                                                  | Robert D. Kovic Real Conservative Team for Sussex County    |                                                          |                  |  |
|                                                                                                                                                                                                                                                                                                                                                                                                                                                                                                                                                                                                        | U.S. House of Representatives 7th Congressional District Two Year Term (Vote for One) |                                                  | Harvey S. Roseff Real Conservative Team for Sussex County   |                                                          |                  |  |
|                                                                                                                                                                                                                                                                                                                                                                                                                                                                                                                                                                                                        | Thomas H. Kean Jr.<br>Sussex Hometown Republican Team                                 |                                                  | Write-in                                                    |                                                          |                  |  |
| Write-In for President                                                                                                                                                                                                                                                                                                                                                                                                                                                                                                                                                                                 | Roger Bacon<br>Patriotic Veteran, Drain DC Swamp Now!                                 |                                                  | Write-in                                                    |                                                          |                  |  |
|                                                                                                                                                                                                                                                                                                                                                                                                                                                                                                                                                                                                        | Write-in                                                                              |                                                  |                                                             |                                                          |                  |  |
|                                                                                                                                                                                                                                                                                                                                                                                                                                                                                                                                                                                                        |                                                                                       |                                                  |                                                             |                                                          |                  |  |
|                                                                                                                                                                                                                                                                                                                                                                                                                                                                                                                                                                                                        | Page 1                                                                                | of 2                                             | Ne                                                          | xt Page <del>-</del>                                     |                  |  |