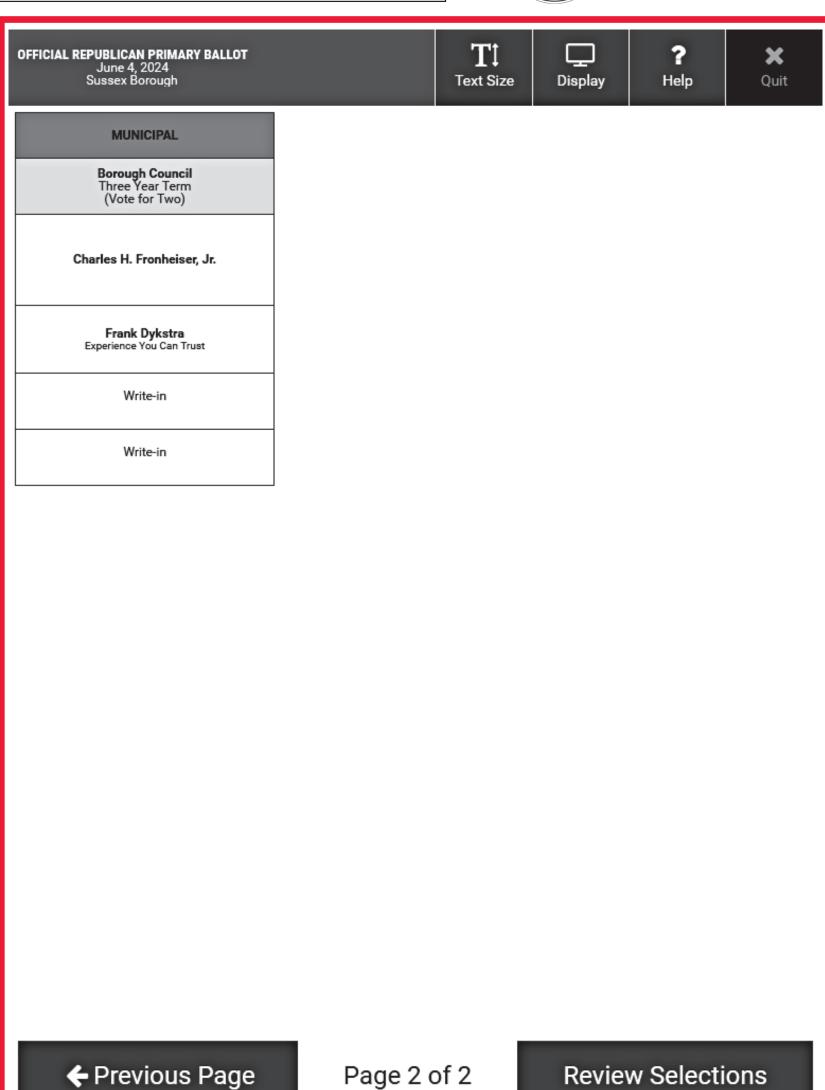

| OFFICIAL REPUBLICAN PRIMARY BALLOT<br>June 4, 2024<br>Sussex Borough                                                                                                                                                                                                                                                                                                                                                                                                                                                                                                                                         |                                                                                       | <b>T</b> ↓<br>Text Size                        | <br>Display                                                  | <b>?</b><br>Help                                         | <b>X</b><br>Qui |  |
|--------------------------------------------------------------------------------------------------------------------------------------------------------------------------------------------------------------------------------------------------------------------------------------------------------------------------------------------------------------------------------------------------------------------------------------------------------------------------------------------------------------------------------------------------------------------------------------------------------------|---------------------------------------------------------------------------------------|------------------------------------------------|--------------------------------------------------------------|----------------------------------------------------------|-----------------|--|
| FEDERAL                                                                                                                                                                                                                                                                                                                                                                                                                                                                                                                                                                                                      | U.S. Senate<br>Six Year Term<br>(Vote for One)                                        |                                                | COUNTY                                                       |                                                          |                 |  |
| President/Delegates<br>(Vote for One)                                                                                                                                                                                                                                                                                                                                                                                                                                                                                                                                                                        |                                                                                       | Curtis Bashaw<br>gular Conservative Republican |                                                              | County Commissioner<br>Three Year Term<br>(Vote for Two) |                 |  |
| Donald J. Trump  Sussex Hometown Republican Team  Delegates-At-Large:  Jeff Van Drew, Allison Murphy, Ron Filan, Michael Donohue, George Gilmore, Don Purdy, Michael Testa Jr., Darlene Shotmeyer, Doug Steinhardt, Michael Crispi  Alternate Delegates-At-Large:  Brian E. Rumpf, Jessica Rohr, Tia Steinhardt, Jack Zisa, Laura Ali, Paul Kanitra, Rob Arace, Frank Sadeghi, Theresa Velardi, Melanie Collette  District Delegates (5th Cong. District): Robert Auth, Matthew Conway, Kathleen Durante Alternate District Delegates (5th Cong. District): Albert Kurpis, Thomas Toscano, Margaret Frontera | Albert Harshaw<br>For The People                                                      |                                                | Earl W. Schick III Sussex County Hometown Conservative Team  |                                                          |                 |  |
|                                                                                                                                                                                                                                                                                                                                                                                                                                                                                                                                                                                                              | <b>Justin Murphy</b><br>American Conservative Republican                              |                                                | Christopher Carney<br>Sussex Hometown Republican Team        |                                                          |                 |  |
|                                                                                                                                                                                                                                                                                                                                                                                                                                                                                                                                                                                                              | Christine Serrano Glassner<br>Sussex Hometown Republican Team                         |                                                | Alan Henderson<br>Sussex Hometown Republican Team            |                                                          |                 |  |
|                                                                                                                                                                                                                                                                                                                                                                                                                                                                                                                                                                                                              | Write-in                                                                              |                                                | Robert D. Kovic<br>Real Conservative Team for Sussex County  |                                                          |                 |  |
|                                                                                                                                                                                                                                                                                                                                                                                                                                                                                                                                                                                                              | U.S. House of Representatives 5th Congressional District Two Year Term (Vote for One) |                                                | Harvey S. Roseff<br>Real Conservative Team for Sussex County |                                                          |                 |  |
|                                                                                                                                                                                                                                                                                                                                                                                                                                                                                                                                                                                                              | George J. Song<br>Sussex County Republicans                                           |                                                | Write-in                                                     |                                                          |                 |  |
| Write-In for President                                                                                                                                                                                                                                                                                                                                                                                                                                                                                                                                                                                       | <b>Mary Jo Guinchard</b><br>Sussex Hometown Republican Team                           |                                                | Write-in                                                     |                                                          |                 |  |
|                                                                                                                                                                                                                                                                                                                                                                                                                                                                                                                                                                                                              | Write-in                                                                              |                                                |                                                              |                                                          |                 |  |
|                                                                                                                                                                                                                                                                                                                                                                                                                                                                                                                                                                                                              |                                                                                       |                                                |                                                              |                                                          |                 |  |
|                                                                                                                                                                                                                                                                                                                                                                                                                                                                                                                                                                                                              | Page 1                                                                                | of 2                                           | Ne                                                           | xt Page <del>-</del>                                     |                 |  |