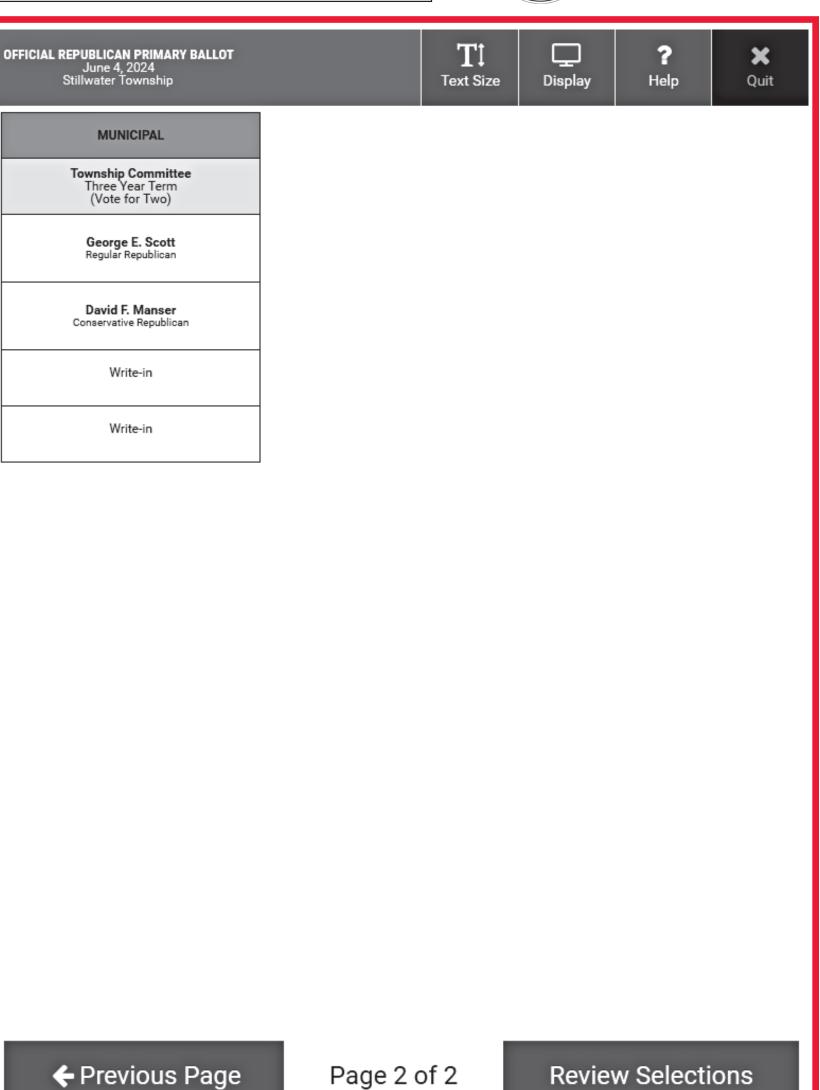

| OFFICIAL REPUBLICAN PRIMARY BALLOT<br>June 4, 2024<br>Stillwater Township                                                                                                                                                                                                                                                                                                                                                                                                                                                                                                                                  |                                                                                       | <b>T</b> ↓<br>Text Size | <br>Display                                                 | <b>?</b><br>Help     | <b>X</b><br>Quit |
|------------------------------------------------------------------------------------------------------------------------------------------------------------------------------------------------------------------------------------------------------------------------------------------------------------------------------------------------------------------------------------------------------------------------------------------------------------------------------------------------------------------------------------------------------------------------------------------------------------|---------------------------------------------------------------------------------------|-------------------------|-------------------------------------------------------------|----------------------|------------------|
| FEDERAL                                                                                                                                                                                                                                                                                                                                                                                                                                                                                                                                                                                                    | U.S. Senate<br>Six Year Term<br>(Vote for One)                                        |                         | COUNTY                                                      |                      |                  |
| President/Delegates<br>(Vote for One)                                                                                                                                                                                                                                                                                                                                                                                                                                                                                                                                                                      | Curtis Basi<br>Regular Conservative                                                   |                         | County Commissioner Three Year Term (Vote for Two)          |                      |                  |
| Donald J. Trump  Sussex Hometown Republican Team  Delegates-At-Large:  Jeff Van Drew, Allison Murphy, Ron Filan, Michael Donohue, George Gilmore, Don Purdy, Michael Testa Jr., Darlene Shotmeyer, Doug Steinhardt, Michael Crispi  Alternate Delegates-At-Large:  Brian E. Rumpf, Jessica Rohr, Tia Steinhardt, Jack Zisa, Laura Ali, Paul Kanitra, Rob Arace, Frank Sadeghi, Theresa Velardi, Melanie Collette  District Delegates (7th Cong. District): Jeffrey Kuhl, Conor Sweeney, Matthew Murello Alternate District Delegates (7th Cong. District): Eugene Wronko, Guy Piserchia, Michael Stanzilis | Albert Harshaw<br>For The People                                                      |                         | Earl W. Schick III Sussex County Hometown Conservative Team |                      |                  |
|                                                                                                                                                                                                                                                                                                                                                                                                                                                                                                                                                                                                            | <b>Justin Murphy</b><br>American Conservative Republican                              |                         | Christopher Carney<br>Sussex Hometown Republican Team       |                      |                  |
|                                                                                                                                                                                                                                                                                                                                                                                                                                                                                                                                                                                                            | Christine Serrano Glassner<br>Sussex Hometown Republican Team                         |                         | Alan Henderson<br>Sussex Hometown Republican Team           |                      |                  |
|                                                                                                                                                                                                                                                                                                                                                                                                                                                                                                                                                                                                            | Write-in                                                                              |                         | Robert D. Kovic<br>Real Conservative Team for Sussex County |                      |                  |
|                                                                                                                                                                                                                                                                                                                                                                                                                                                                                                                                                                                                            | U.S. House of Representatives 7th Congressional District Two Year Term (Vote for One) |                         | Harvey S. Roseff Real Conservative Team for Sussex County   |                      |                  |
|                                                                                                                                                                                                                                                                                                                                                                                                                                                                                                                                                                                                            | Thomas H. Kean Jr.<br>Sussex Hometown Republican Team                                 |                         | Write-in                                                    |                      |                  |
| Write-In for President                                                                                                                                                                                                                                                                                                                                                                                                                                                                                                                                                                                     | Roger Bacon<br>Patriotic Veteran, Drain DC Swamp Now!                                 |                         | Write-in                                                    |                      |                  |
|                                                                                                                                                                                                                                                                                                                                                                                                                                                                                                                                                                                                            | Write-in                                                                              |                         |                                                             |                      |                  |
|                                                                                                                                                                                                                                                                                                                                                                                                                                                                                                                                                                                                            |                                                                                       |                         |                                                             |                      |                  |
|                                                                                                                                                                                                                                                                                                                                                                                                                                                                                                                                                                                                            | Page 1                                                                                | of 2                    | Nex                                                         | xt Page <del>-</del> | •                |